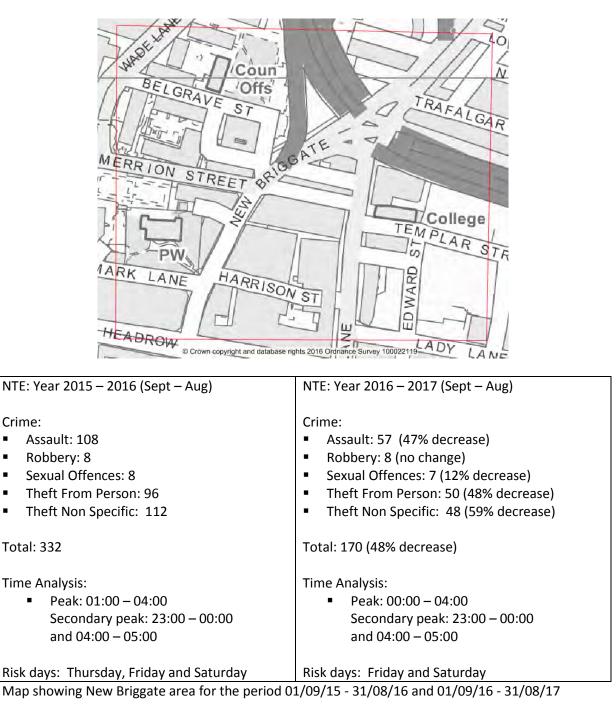

th the Call Lane/Lower Briggate area this shows not only how important it is that the number of people using this area during the night time does not increase but that it would be desirable for the number of people to reduce. Therefore any change to the current licences, either new premises or any increase in the operation of the existing premises should not have the effect of increasing visitors to the area.

Furthermore the council will be investigating ways in which assault and theft can be reduced, in liaison with the operators and agencies.

#### Cross Belgrave Street / Merrion Street / New Briggate:

The following area is not a designated 'red area' in the existing cumulative impact area; although, it has been noted as an emerging area of popularity during the 'Night Time Economy'.



The police report conclusions were:

 The Cross Belgrave Street/Merrion Street/New Briggate areas were noted as an emerging area of concern for the period 2015 – 2016 however several associated offence types have seen reductions over the last 12 month period.

This area has seen a dramatic decrease in the number of reported crimes, meaning it is no longer an area of emerging concern. It now sits at the bottom of the table of Top 10 street names in the Police Report. As such, unless it appears as a hotspot in the future, this area sits in the amber area.

## **City Centre Hotspots**



This map shows the overall spread of night-time offences across the area. The 100m Hex grid shows that the main "hotspot" areas detailed previously (shown as red rectangles on the map) cover the main areas