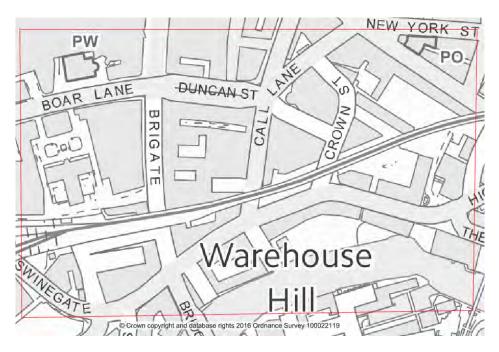

of crime reported in the city in the last year. 16% of crime was reported in the other red area of Albion Street/Woodhouse Lane. This has not changed in the last year.

The police report conclusions were:

 Briggate, Call Lane, Albion Street and Woodhouse Lane are the top streets for offending in the night time economy for both examined periods. These streets are located within the two city centre cumulative impact area red areas, supporting the view that both red areas should be maintained.

#### **Red Area Comparisons**

The stated crime figures and time analysis is taken from offences occurring within the red outlining square, between 18:00 – 05:59. Assaults, theft from person, theft non-specific, robbery and sexual offences have been included in this analysis.

## Call Lane Red Area



| NTE: Year 2015 – 2016 (Sept – Aug)                                                                                | NTE: Year 2016– 2017 (Sept – Aug)                                                                                                                                                                                                            |
|-------------------------------------------------------------------------------------------------------------------|----------------------------------------------------------------------------------------------------------------------------------------------------------------------------------------------------------------------------------------------|
| Crime:<br>Assault: 420<br>Robbery: 27<br>Sexual Offences: 23<br>Theft From Person: