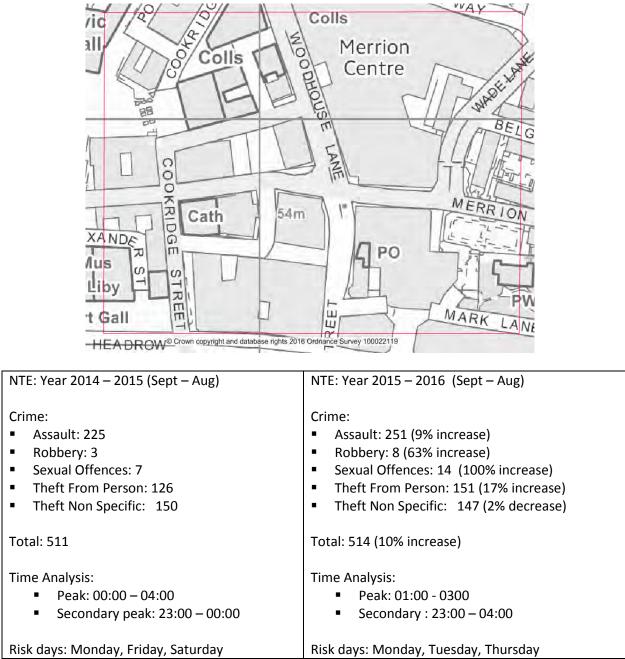

erefore any change to the current licences, either new premises or any increase in the operation of the existing premises should not have the effect of increasing visitors to the area. Furthermore the council will be investigating ways in which assault and theft can be reduced, in liaison with the operators and agencies.

Any operator seeking a variation to their current licence must be mindful of the problems being experienced in the area and must ensure that the additional measures they offer will result in no impact on the licensing objectives. A responsible operator will always be seeking ways in which they can contribute to the efforts made to reduce the crime statistics, and would not be satisfied with merely maintaining the status quo.

#### Albion Street / Woodhouse Lane Red Area



Map showing the Albion Street red area for 01/09/15 - 31/08/16 and 01/09/16 - 31/08/17

The police report conclusions were:

Within the Albion Street / Woodhouse Lane Red area, the hot-spot areas have remained the same in both examined periods, specifically the bottom of Woodhouse Lane and top of Albion Street. During the period 2016 to 2017, the peak time is shown as between 01:00 – 03:00.

The licensing authority has received one application to lengthen hours in the last year which was granted at a licensing subcommittee hearing. However the overall 10% increase in crime and the lengthening of the peak hours is worrying.

As with the Call Lane/Lower Briggate area this shows not only how important it is that the number of people using this area during the night time does not increase bu