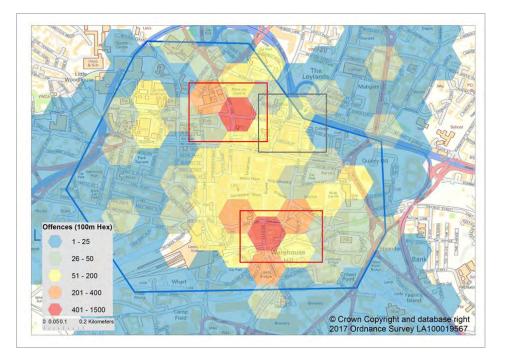

### Representations from Responsible Authorities

5.2 A representation has been received from West Yorkshire Police in their capacity as a responsible authority. Measures were offered by WYP however no agreement was reached. A copy of the representation can be found at Appendix C.